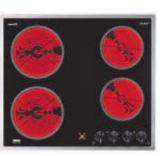

Our daily living kitchen solutions for the elderly and disabled include pull out or pull down baskets for easy access, adjustable rise and fall units for multi user kitchens, side opening appliances and front control hobs. They can all be built into to any of our bespoke kitchen ranges to ensure enhanced independence and individual lifestyles are easily maintained.