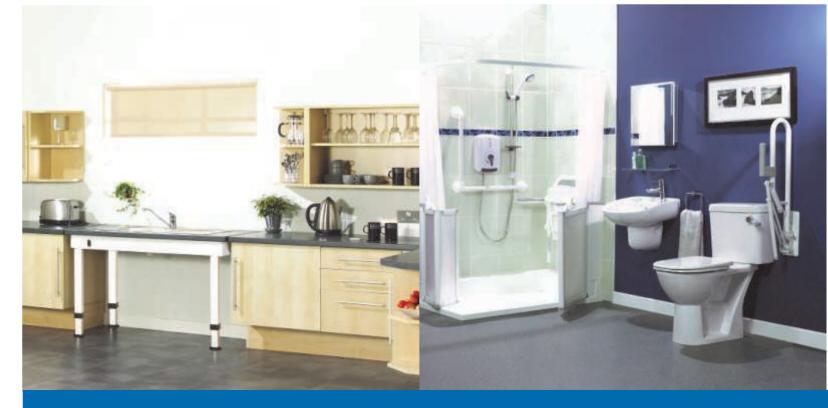

Our daily living kitchen solutions for the elderly and disabled include pull out or pull down baskets for easy access, adjustable rise and fall units for multi user kitchens, side opening appliances and front control hobs. They can all be built into to any of our bespoke kitchen ranges to ensure enhanced independence and individual lifestyles are easily maintained.

## BATHROOMS

We also provide an extensive range of high quality innovative bathroom products designed and manufactured to give extra confidence and assistance including; shower enclosures, trays and seats as well as grab rails, chairs, stools, fold down rails, toilet plinths, bath boards and bath seats.

Bathrooms and wet-rooms can be adapted to meet individual needs and provide a fully functional space for the whole family. Level access can be incorporated and most items are available in white or blue to aid the visually impaired.