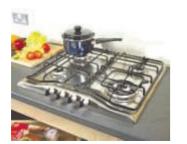

Our daily living kitchen solutions for the elderly and disabled include pull out or pull down baskets for easy access, adjustable rise and fall units for multi user kitchens, side opening appliances and front control hobs. They can all be built into to any of our bespoke kitchen ranges to ensure enhanced independence and individual lifestyles are easily maintained.