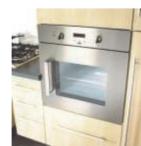

Our daily living kitchen solutions for the elderly and disabled include pull out or pull down baskets for easy access, adjustable rise and fall units for multi user kitchens, side opening appliances and front control hobs. They can all be built into to any of our bespoke kitchen ranges to ensure enhanced independence and individual lifestyles are easily maintained.