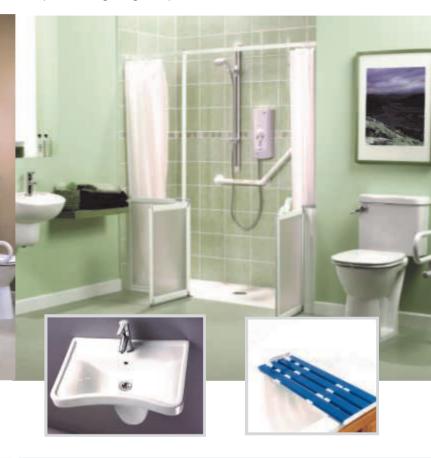

## BATHROOMS

We also provide an extensive range of high quality innovative bathroom products designed and manufactured to give extra confidence and assistance including; shower enclosures, trays and seats as well as grab rails, chairs, stools, fold down rails, toilet plinths, bath boards and bath seats.

Bathrooms and wet-rooms can be adapted to meet individual needs and provide a fully functional space for the whole family. Level access can be incorporated and most items are available in white or blue to aid the visually impaired.

Stylish Wall and floor tiling, under floor heating options and well planned lighting complete the room.

- Full range of worktop and door options
- Superior strength and quality
- Independent local specialists
- Full in-house design studio

- Grab rails and bathing accessories
- Shower screens and panels
- Toilet pans cisterns and wash basins
- Full surveying service
- Expert fitting teams