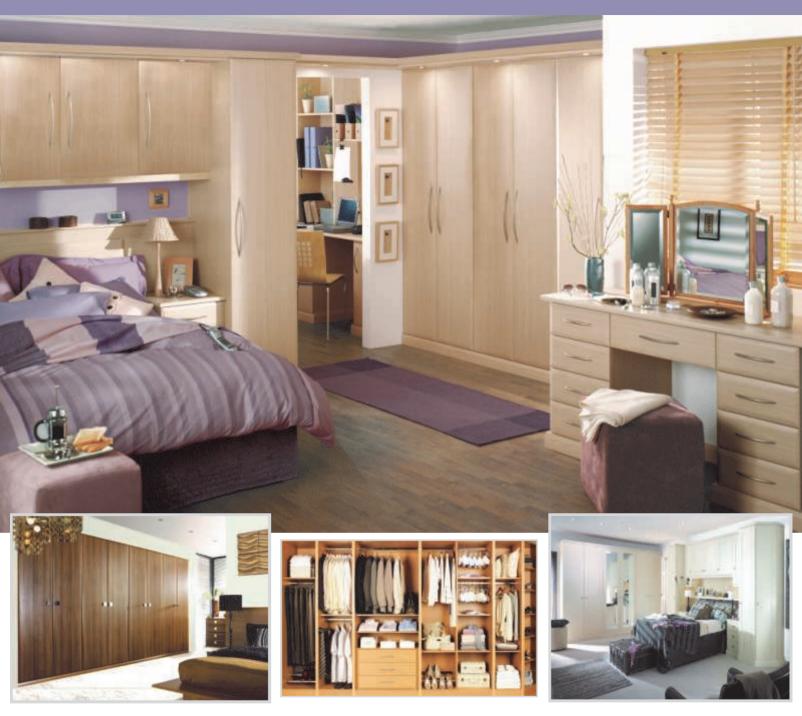

# The Collingwood Collection

An Inspirations bedroom will brighten your home and maximise your storage space

We have recently introduced a full range of high quality fitted bedroom and study furniture.

Choose soft curves with subtle details, make dramatic statements in Beech, Ferrara Oak, Walnut and Swiss Pear, or warm creamy tones and clean simple whites to create the space of your dreams.

# The Collingwood Collection