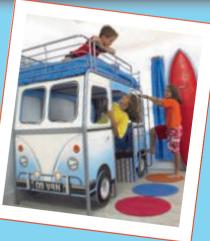

#### De Van!

This retro styled 'camper van' cabin bed, available in pretty pink or pastel blue, instantly creates a laid back and chilled atmosphere in any child's room and turns an ordinary bedroom into a fab cool zone.