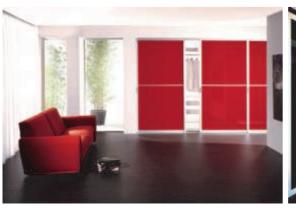

# The Collingwood Collection

An Inspirations bedroom will brighten your home and maximise your storage space



We have recently introduced a full range of high quality fitted bedroom and study furniture.

Choose soft curves with subtle details, make dramatic statements in Beech, Ferrara Oak, Walnut and Swiss Pear, or warm creamy tones and clean simple whites to create the space of your dreams.

Or why not go for that polished look from our range of quality sliding doors.









# The Collingwood Collection

## **New Furniture Range**

We now have a full range of traditional and contemporary bedroom, living and dining furniture available.









Whether you're looking for Oak, Pine, Rough Sawn, Painted, Waxed or Oiled, we can cater for any taste.











Liven up any Childs room with these fantastically colourful and practical pieces of furniture!

#### De Van!

This retro styled 'camper van' cabin bed, available in pretty pink or pastel blue, instantly creates a laid back and chilled atmosphere in any child's room and turns an ordinary bedroom into a fab cool zone.





From Fairy Princess beds to Thomas the Tank Engine storage units, this range of Children's furniture is bound to leave your Child the envy of their friends!

### FARROW&BALL



only,