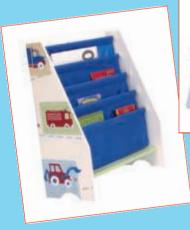

Liven up any Childs room with these fantastically colourful and practical pieces of furniture!

From Fairy Princess beds to Thomas the Tank Engine storage units, this range of Children's furniture is bound to leave your Child the envy of their friends!