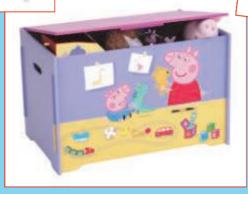

Liven up any Childs room with these fantastically colourful and practical pieces of furniture!

From Fairy Princess beds to Thomas the Tank Engine storage units, this range of Children's furniture is bound to leave your Child the envy of their friends!